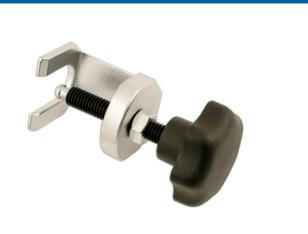

## Wiper Arm Removal Tool

For the removal of stubborn wiper arms. Suitable for spline taper and taper spigots.

## **Additional Information**

- Width: 17mm (fixed); Reach: 27mm.
- Tapered feet thickness: 1 2mm.
- Screw thread and hook feet. Sized for difficult access.
- · IMPORTANT: Ensure the threaded bar is well lubricated with molybdenum disulphide grease before use.
- Note: The knob should not need forcing. If it does, the wiper may need lubricating or gently heating or tapping to remove it from the spindle.