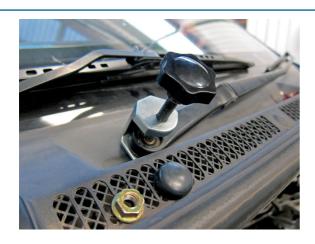

## Wiper Arm Removal Tool

For the removal of stubborn wiper arms. Suitable for spline taper and taper spigots.

## **Additional Information**

- Width: 17mm (fixed); Reach: 27mm.
- Tapered feet thickness: 1 2mm.
- Screw thread and hook feet. Sized for difficult access.
- · IMPORTANT: Ensure the threaded bar is well lubricated with molybdenum disulphide grease before use.
- Note: The knob should not need forcing. If it does, the wiper may need lubricating or gently heating or tapping to remove it from the spindle.