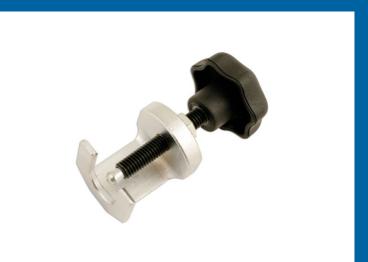

## Wiper Arm Removal Tool

For the removal of stubborn wiper arms. Suitable for spline taper and taper spigots.

## **Additional Information**

- Width: 17mm (fixed); Reach: 27mm.
- Tapered feet thickness: 1 2mm.
- Screw thread and hook feet. Sized for difficult access.
- · IMPORTANT: Ensure the threaded bar is well lubricated with molybdenum disulphide grease before use.
- Note: The knob should not need forcing. If it does, the wiper may need lubricating or gently heating or tapping to remove it from the spindle.